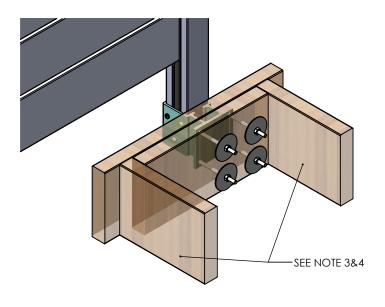

## Fastening Detail General Notes:

- 1. Anchors required: 4.5" x 5/16" dia A307 Thru Bolts c/w 2.5" Washer
- Anchor design complies with part 4 & Part 9 of NBC 2015, BCBC 2018, and OBC 2012.
- 3. Wood blocking connections to main are responsibility of others
- Decking shown in drawing is for illustration only and in no way implies how to construct a deck.
- The design is not applicable to open viewing stands without fixed seats and for means of egress in grandstands, stadia, bleachers and arenas.
- 6. If installed in coastal regions or in high corrosive areas, stainless steel anchors are preferred.