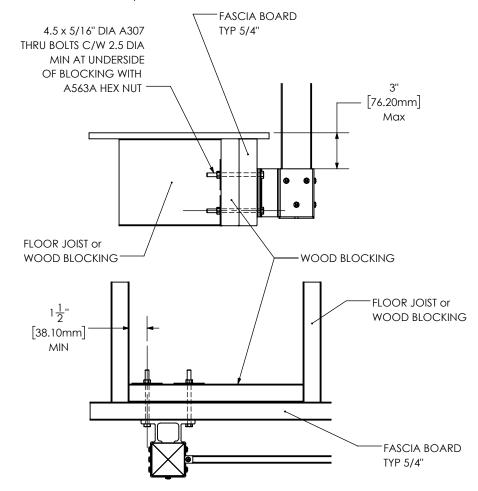

## Fastening Detail General Notes:

- 1. Anchors required: 4.5" x 5/16" dia A307 Thru Bolts c/w 2.5" Washer
- Anchor design complies with part 4 & Part 9 of NBC 2015, BCBC 2018, and OBC 2012.
- 3. Wood blocking connections to main are responsibility of others
- Decking shown in drawing is for illustration only and in no way implies how to construct a deck.
- The design is not applicable to open viewing stands without fixed seats and for means of egress in grandstands, stadia, bleachers and arenas.
- 6. If installed in coastal regions or in high corrosive areas, stainless steel anchors are preferred.