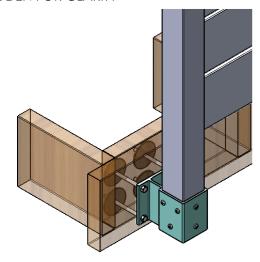

## Fastening Detail General Notes:

- 1. Anchors required: 4.5" x 5/16" dia A307 Thru Bolts c/w 2.5" Washer
- Anchor design complies with part 4 & Part 9 of NBC 2015, BCBC 2018, and OBC 2012.
- 3. Wood blocking connections to main are responsibility of others
- Decking shown in drawing is for illustration only and in no way implies how to construct a deck.
- The design is not applicable to open viewing stands without fixed seats and for means of egress in grandstands, stadia, bleachers and arenas.
- 6. If installed in coastal regions or in high corrosive areas, stainless steel anchors are preferred.