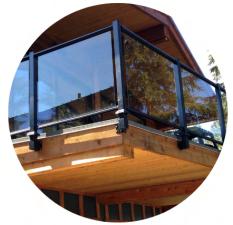

Custom Colour Options Also Available

Product and colour may vary; please check with your local building supply location.

**CENTURY GLASS SERIES** is the perfect choice for those incredible outdoor views. 5mm or 6mm (1/4") tempered glass panels offer homeowners a safe, simple and clean option from standard pickets.

# PRODUCT DETAILS

- Contemporary, low profile, round top design
- Designed for strength and round top design helps eliminate spots from standing water
- Helps prevent dangerous drop hazards

**CENTURY SCENIC SERIES** offers unobstructed views. 10mm (3/8") tempered glass panels offer homeowners no top or bottom rails. Scenic series from Century is the clear choice.