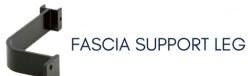

# FASCIA MOUNT GIVES YOU ADDED SPACE

Century Railings Fascia Mount System allows to you expand your deck surface while avoiding penetrating or compromising your deck surface. Also, since it's off the surface of your deck it allows you to shovel that snow off with ease!