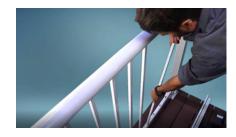

# SIMPLE TO INSTALL. EASY TO ENJOY

Century Aluminum Railing Systems are simple to install, durable, and blend with any architectural style. Perfect for both new and existing homes, our custom railings offer the best of both worlds – uninterrupted views and natural ventilation combined with great looks and versatility.