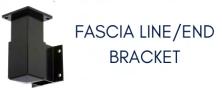

# FASCIA MOUNT GIVES YOU ADDED SPACE

Century Railings Fascia Mount System allows to you expand your deck surface while avoiding penetrating or compromising your deck surface. Also, since it's off the surface of your deck it allows you to shovel that snow off with ease!