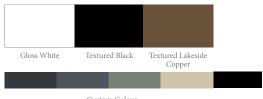

### **COLOURS THAT WORK**

Our products come in 4 standard Century colours, as shown here to complement your fine home or cottage. Fashioned from the highest quality extruded aluminum with long-lasting powder coated finishes, our handrail systems will hold their stylish appearance for decades.

Custom Colour Options Also Available

Product and colour may vary; please check with your local building supply location.

**CENTURY GLASS SERIES** is the perfect choice for those incredible outdoor views. 5mm or 6mm (1/4") tempered glass panels offer homeowners a safe, simple and clean option from standard pickets.

While every effort has been made to reproduce the actual colour of the product, variations may occur in the brochure printing. These colour samples are to be used as a general colour guide only.