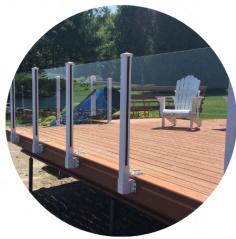

# CENTURY RAILINGS ARE CUSTOMIZABLE AND FEATURE INTERCHANGEABLE COMPONENTS THAT CAN WORK WITH GLASS, PICKETS OR BOTH.

Always check with your local building inspection authority prior to purchasing or installing Century Aluminum Railings to ensure products are code compliant for the intended usage.

# SIMPLE TO INSTALL. EASY TO ENJOY

Century Aluminum Railing Systems are simple to install, durable, and blend with any architectural style. Perfect for both new and existing homes, our custom railings offer the best of both worlds – uninterrupted views and natural ventilation combined with great looks and versatility.