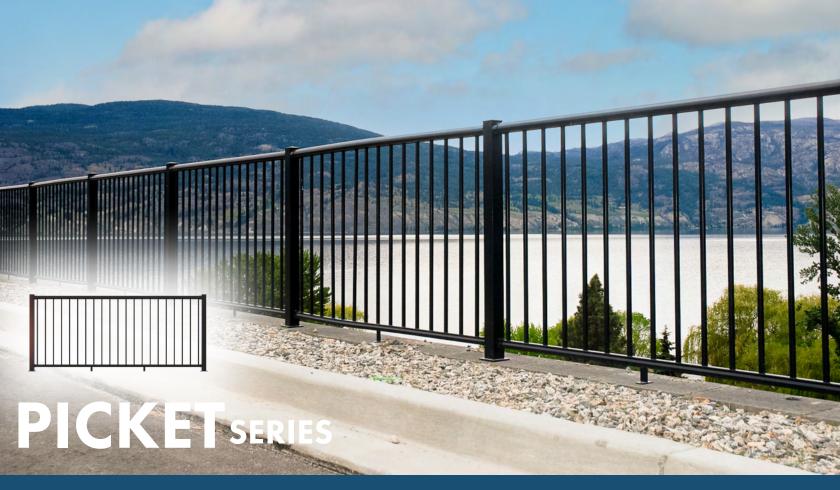

**CENTURY PICKET SERIES** offers the perfect choice for low maintenance lifestyles. The proven quality and ease of installation makes Century Railings the preferred choice by contractors and homeowners. Our durable premium powder coated finish makes maintenance a thing of the past.

# 5/8" PICKET ASSEMBLY

Easy to install yet strong and versatile

# **EXCLUSIVE FEATURES**

- Pre-punched bottom rail
- 100% compatible with all Century Systems
- Contractor approved
- Premium powder coated aluminum (won't rust)
- Heavy duty construction
- No exposed welds or cuts
- Easy to install for pro contractors and commercial developers; up to 50% faster installation
- Virtually maintenance free

# PRODUCT DETAILS

- Contemporary, low profile and round top design
- Radius milled pickets (5/8" & 1 1/2")
- Eliminates bottom spacers
- Designed for strength and round top design helps eliminate spots from standing water
- Helps prevent dangerous drop hazards