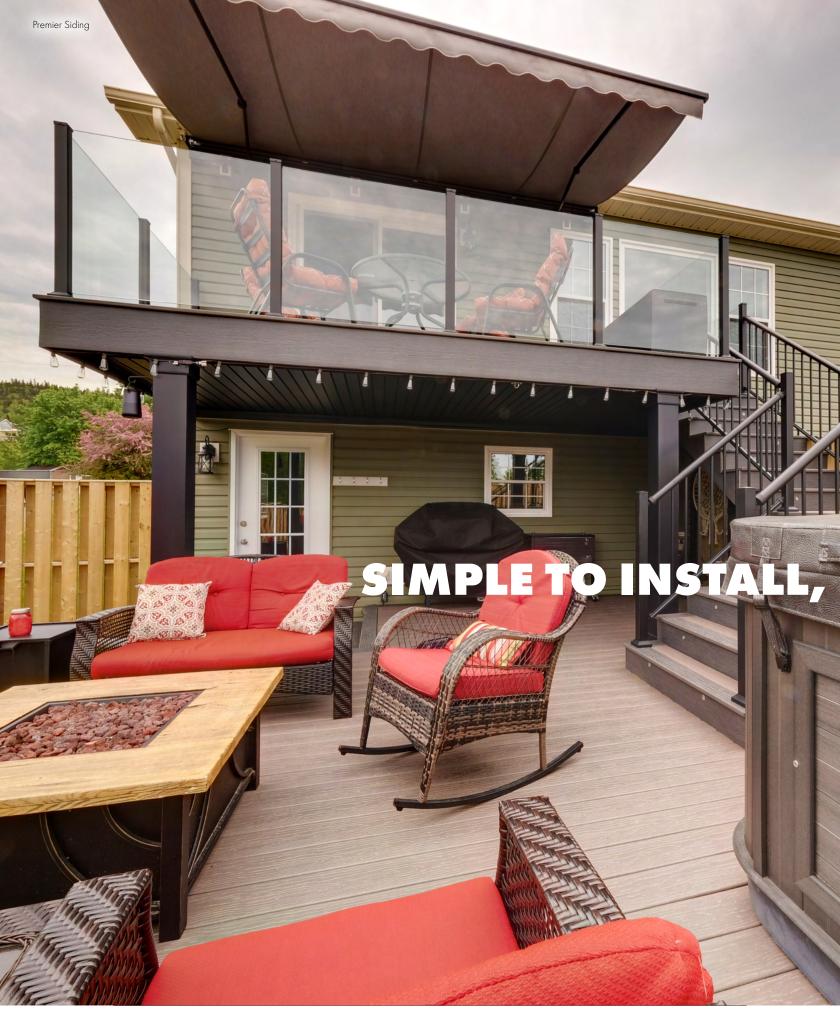

# Simple to Install. Easy to Enjoy - Always.

OUR PRODUCT LINES PROVIDE A COMBINATION OF **AFFORDABILITY**, **DURABILITY** AND **BEAUTY** FOR EVERY HOMEOWNER'S TASTE.

# SIMPLE TO INSTALL. EASY TO ENJOY

Century Aluminum Railing Systems are simple to install, durable, and blend with any architectural style. Perfect for both new and existing homes, our custom railings offer the best of both worlds – uninterrupted views and natural ventilation combined with great looks and versatility.