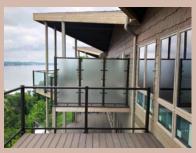

Custom Colour Options Also Available

Product and colour may vary; please check with your local building supply location.

**CENTURY GLASS SERIES** is the perfect choice for those incredible outdoor views. 5mm or 6mm (1/4") tempered glass panels offer homeowners a safe, simple and clean option from standard pickets.

# PRODUCT DETAILS

- Contemporary, low profile, round top design
- Designed for strength and round top design helps eliminate spots from standing water
- Helps prevent dangerous drop hazards

**CENTURY SCENIC SERIES** offers unobstructed views. 10mm (3/8") tempered glass panels offer homeowners no top or bottom rails. Scenic series from Century is the clear choice.