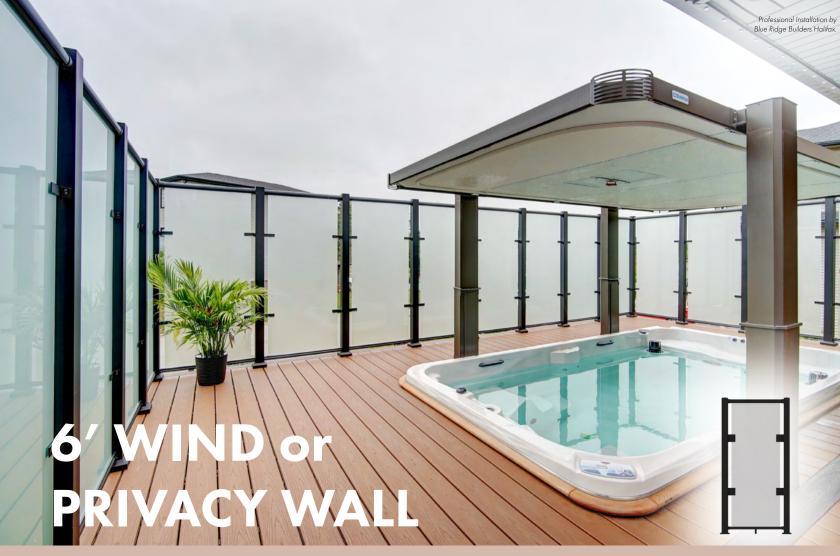

Century Aluminum Railings offers a full line of premium powder coated aluminum wind walls and privacy walls to complement your next project. Possible project applications include residential patio, restaurant patio, shared balcony divider on multi-family developments and courtyards.