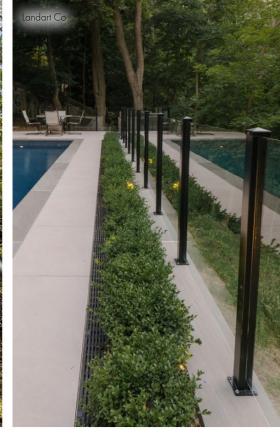

# **MAXUM 4" POST**

# **EXCLUSIVE FEATURES**

- True 4" wide
- 100% compatible with all Century systems
- Contractor approved
- No exposed welds
- Heavy duty construction
- Easy to install
- Virtually maintenance free