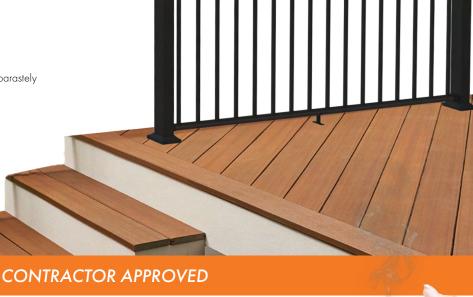

# **EXCLUSIVE FEATURES**

- Enhanced Views
- 100% compatible with all Century Systems
- Contractor approved
- Premium powder coated aluminum (won't rust)
- No exposed welds or cuts
- Heavy duty construction
- Easy to install for pro contractors and commercial developers; up to 50% faster installation
- Virtually maintenance free

# **EXCLUSIVE FEATURES**

- Pre-punched bottom rail
- 100% compatible with all Century Systems
- Contractor approved
- Premium powder coated aluminum (won't rust)
- Heavy duty construction
- No exposed welds or cuts
- Easy to install for pro contractors and commercial developers; up to 50% faster installation
- Virtually maintenance free

# **EXCLUSIVE FEATURES**

- True 4" wide
- 100% compatible with all Century systems
- Contractor approved
- No exposed welds
- Heavy duty construction
- Easy to install
- Virtually maintenance free