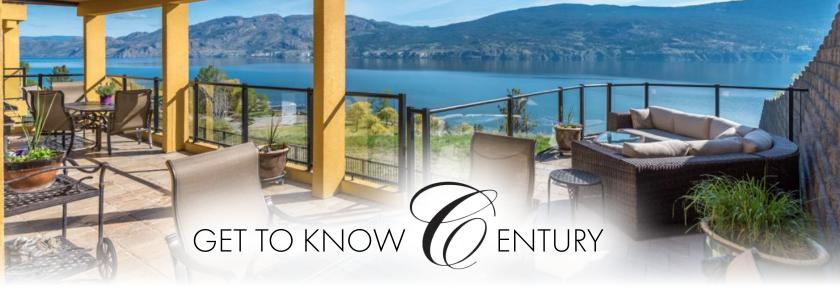

# SIMPLE TO INSTALL. EASY TO ENJOY

Century Aluminum Railing Systems are simple to install, durable, and blend with any architectural style. Perfect for both new and existing homes, our custom railings offer the best of both worlds – uninterrupted views and natural ventilation combined with great looks and versatility.