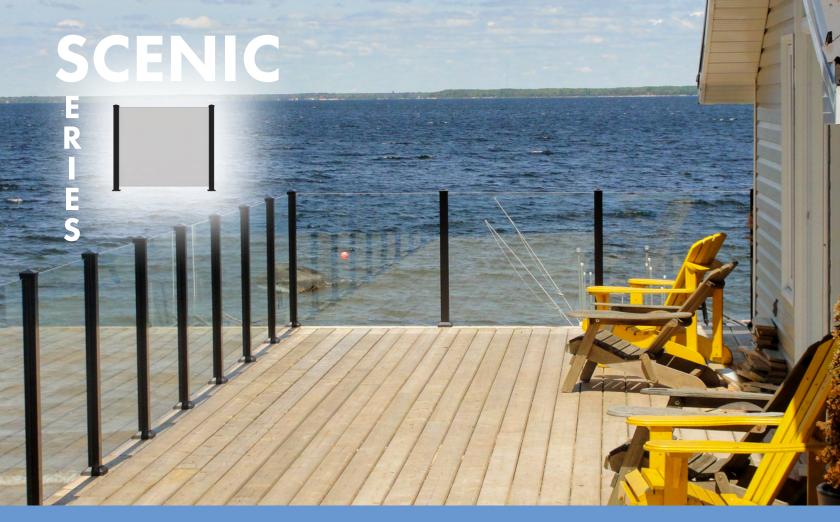

# PRODUCT DETAILS

- Contemporary, low profile, round top design
- Designed for strength and round top design helps eliminate spots from standing water
- Helps prevent dangerous drop hazards

**CENTURY SCENIC SERIES** offers unobstructed views. 10mm (3/8") tempered glass panels offer homeowners no top or bottom rails. Scenic series from Century is the clear choice.

# **PRODUCT DETAILS**

- 2 1/2" posts
- Unobstructed views
- No top or bottom rails

Scenic Series railings may not be approved as a guard railing in some jurisdictions. Always check with your local building inspection authority prior to purchasing to ensure this product is code compliant for your intended usage.