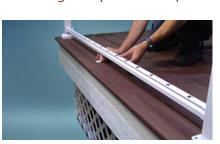

# FASCIA MOUNT GIVES YOU ADDED SPACE

Century Railings Fascia Mount System allows to you expand your deck surface while avoiding penetrating or compromising your deck surface. Also, since it's off the surface of your deck it allows you to shovel that snow off with ease!