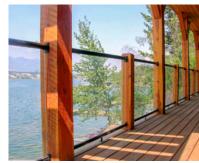

# PRODUCT DETAILS

- Contemporary, low profile, round top design
- Designed for strength and round top design helps eliminate spots from standing water
- Helps prevent dangerous drop hazards

**CENTURY SCENIC SERIES** offers unobstructed views. 10mm (3/8") tempered glass panels offer homeowners no top or bottom rails. Scenic series from Century is the clear choice.

# **PRODUCT DETAILS**

- 2 1/2" posts
- Unobstructed views
- No top or bottom rails

Scenic Series railings may not be approved as a guard railing in some jurisdictions. Always check with your local building inspection authority prior to purchasing to ensure this product is code compliant for your intended usage.