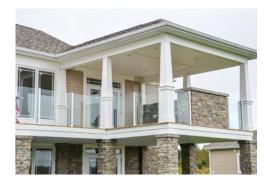

Custom Colour Options Also Available

Product and colour may vary; please check with your local building supply location.

**CENTURY GLASS SERIES** is the perfect choice for those incredible outdoor views. 5mm or 6mm (1/4") tempered glass panels offer homeowners a safe, simple and clean option from standard pickets.

# PRODUCT DETAILS

- Contemporary, low profile, round top design
- Designed for strength and round top design helps eliminate spots from standing water
- Helps prevent dangerous drop hazards

**CENTURY SCENIC SERIES** offers unobstructed views. 10mm (3/8") tempered glass panels offer homeowners no top or bottom rails. Scenic series from Century is the clear choice.