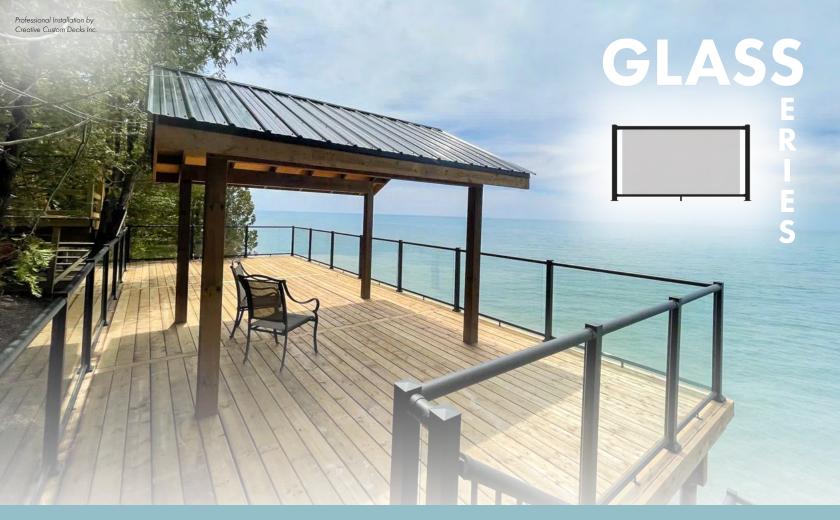

Custom Colour Options Also Available

Product and colour may vary; please check with your local building supply location.

**CENTURY GLASS SERIES** is the perfect choice for those incredible outdoor views. 5mm or 6mm (1/4") tempered glass panels offer homeowners a safe, simple and clean option from standard pickets.