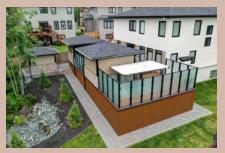

Century Aluminum Railings offers a full line of premium powder coated aluminum wind walls and privacy walls to complement your next project. Possible project applications include residential patio, restaurant patio, shared balcony divider on multi-family developments and courtyards.