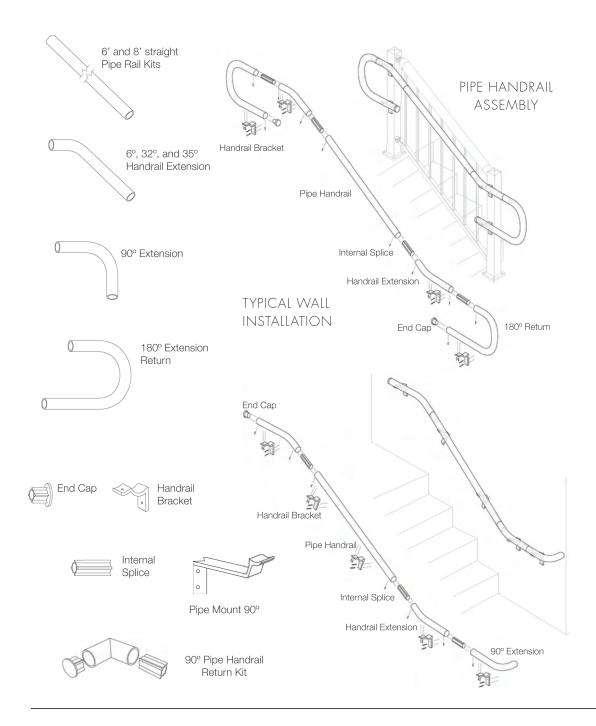

**CENTURY PIPE HANDRAILS** offers built in versatility and safety to every piece. It's code compliant for wheelchair ramps, residential & commercial stairways, hospitals and extended long term care facilities.

Landscape Railing

Commercial Applications

Secondary handrail for stairs

# **EXCLUSIVE FEATURES**

- Available in 6' & 8' kits (retail), 10' & 20' lengths (commercial)
- 100% compatible with all Century systems
- Contractor approved
- Premium powder coated aluminum (won't rust)
- No exposed welds
- Heavy duty schedule 40 pipe
- Easy to install for pro contractors and commercial developers; up to 50% faster installation
- Virtually maintenance free
- A.D.A. compliant, 1 5/8" diameter pipe
- Provides added safety to stairs & ramps