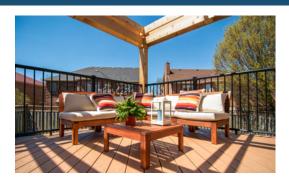

# SIMPLE TO INSTALL. EASY TO ENJOY

Century Aluminum Railing Systems are simple to install, durable, and blend with any architectural style. Perfect for both new and existing homes, our custom railings offer the best of both worlds – uninterrupted views and natural ventilation combined with great looks and versatility.