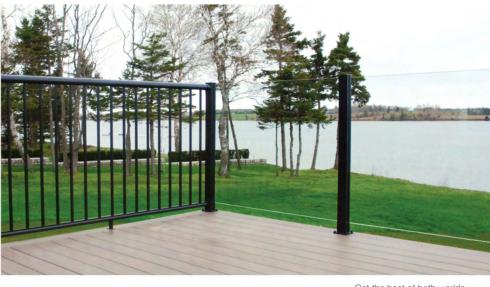

Get the best of both worlds.

# SIMPLE TO INSTALL. EASY TO ENJOY

Century Aluminum Railing Systems are simple to install, durable, and blend with any architectural style. Perfect for both new and existing homes, our custom railings offer the best of both worlds – uninterrupted views and natural ventilation combined with great looks and versatility.