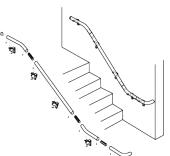

**CENTURY PIPE HANDRAILS** offers built in versatility and safety to every piece. It's code compliant for wheelchair ramps, residential & commercial stairways, hospitals and extended long term care facilities.

Landscape Railing

Commercial Applications

Secondary handrail for stairs

# **EXCLUSIVE FEATURES**

- Available in 6' & 8' kits (retail), 10' & 20' lengths (commercial)
- 100% compatible with all Century systems
- Contractor approved
- Premium powder coated aluminum (won't rust)
- No exposed welds
- Heavy duty schedule 40 pipe
- Easy to install for pro contractors and commercial developers; up to 50% faster installation
- Virtually maintenance free
- A.D.A. compliant, 1 5/8" diameter pipe
- Provides added safety to stairs & ramps