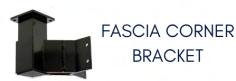

# FASCIA MOUNT GIVES YOU ADDED SPACE

Century Railings Fascia Mount System allows to you expand your deck surface while avoiding penetrating or compromising your deck surface. Also, since it's off the surface of your deck it allows you to shovel that snow off with ease!