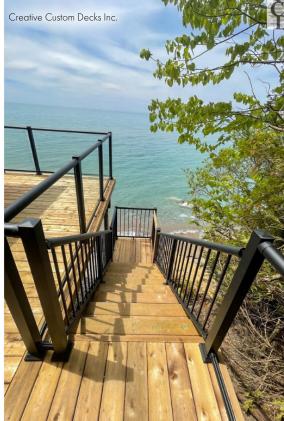

# PRODUCT DETAILS

- Contemporary, low profile, round top design
- Designed for strength and round top design helps eliminate spots from standing water
- Helps prevent dangerous drop hazards

**CENTURY SCENIC SERIES** offers unobstructed views. 10mm (3/8") tempered glass panels offer homeowners no top or bottom rails. Scenic series from Century is the clear choice.

# **PRODUCT DETAILS**

- 2 1/2" posts
- Unobstructed views
- No top or bottom rails

Scenic Series railings may not be approved as a guard railing in some jurisdictions. Always check with your local building inspection authority prior to purchasing to ensure this product is code compliant for your intended usage.