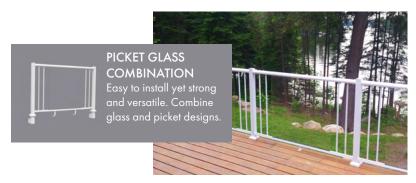

**CENTURY PICKET SERIES** offers the perfect choice for low maintenance lifestyles. The proven quality and ease of installation makes Century Railings the preferred choice by contractors and homeowners. Our durable premium powder coated finish makes maintenance a thing of the past.

# 5/8" PICKET ASSEMBLY

Easy to install yet strong and versatile