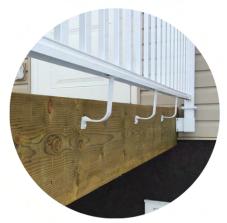

# FASCIA MOUNT GIVES YOU ADDED SPACE

Century Railings Fascia Mount System allows to you expand your deck surface while avoiding penetrating or compromising your deck surface. Also, since it's off the surface of your deck it allows you to shovel that snow off with ease!