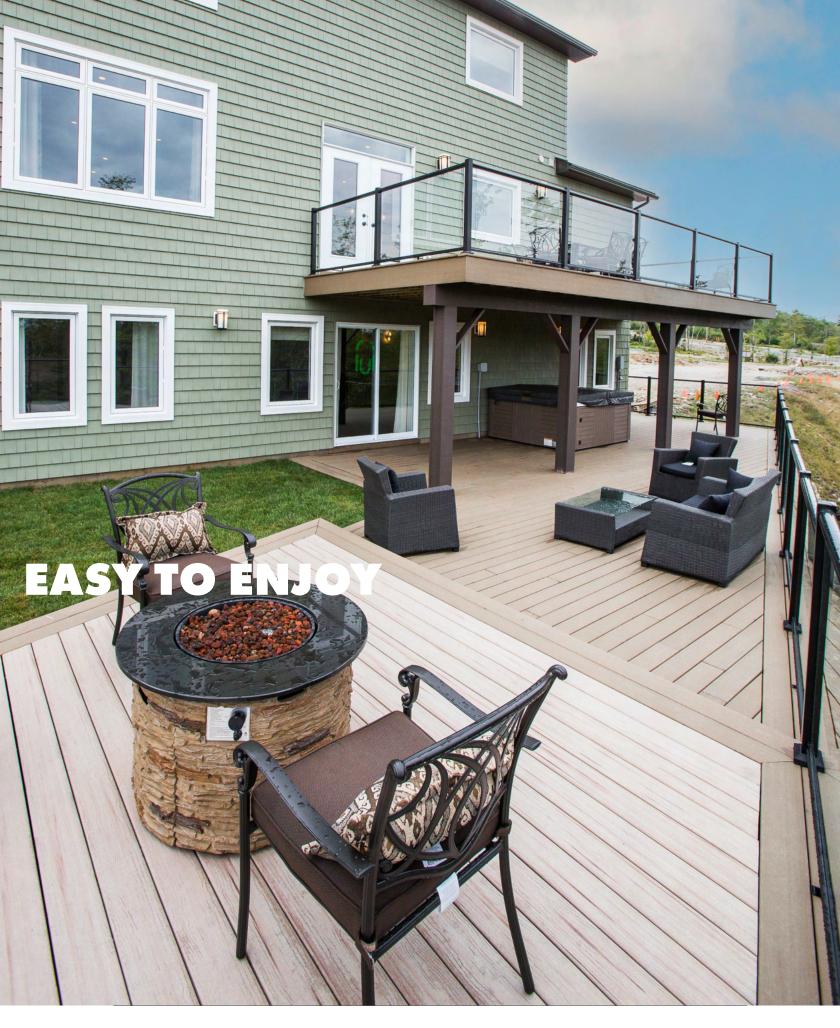

# Simple to Install. Easy to Enjoy - Always.

OUR PRODUCT LINES PROVIDE A COMBINATION OF **AFFORDABILITY**, **DURABILITY** AND **BEAUTY** FOR EVERY HOMEOWNER'S TASTE.

# SIMPLE TO INSTALL. EASY TO ENJOY

Century Aluminum Railing Systems are simple to install, durable, and blend with any architectural style. Perfect for both new and existing homes, our custom railings offer the best of both worlds – uninterrupted views and natural ventilation combined with great looks and versatility.