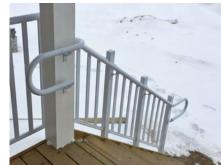

**CENTURY PIPE HANDRAILS** offers built in versatility and safety to every piece. It's code compliant for wheelchair ramps, residential & commercial stairways, hospitals and extended long term care facilities.

Landscape Railing

Commercial Applications

Secondary handrail for stairs

# **EXCLUSIVE FEATURES**

- Available in 6' & 8' kits (retail), 10' & 20' lengths (commercial)
- 100% compatible with all Century systems
- Contractor approved
- Premium powder coated aluminum (won't rust)
- No exposed welds
- Heavy duty schedule 40 pipe
- Easy to install for pro contractors and commercial developers; up to 50% faster installation
- Virtually maintenance free
- A.D.A. compliant, 1 5/8" diameter pipe
- Provides added safety to stairs & ramps