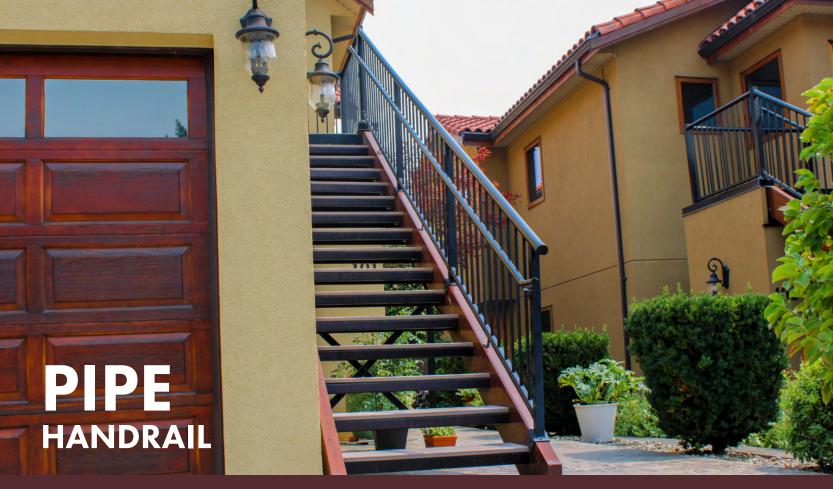

**CENTURY PIPE HANDRAILS** offers built in versatility and safety to every piece. It's code compliant for wheelchair ramps, residential & commercial stairways, hospitals and extended long term care facilities.

# **EXCLUSIVE FEATURES**

- Available in 6' & 8' kits (retail), 10' & 20' lengths (commercial)
- 100% compatible with all Century systems
- Contractor approved
- Premium powder coated aluminum (won't rust)
- No exposed welds
- Heavy duty schedule 40 pipe
- Easy to install for pro contractors and commercial developers; up to 50% faster installation
- Virtually maintenance free
- A.D.A. compliant, 1 5/8" diameter pipe
- Provides added safety to stairs & ramps