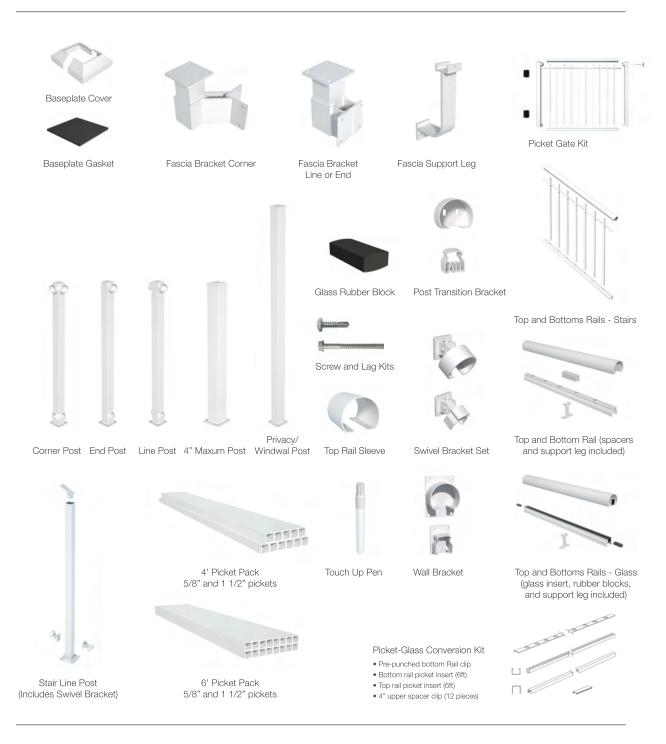

# CENTURY RAILINGS ARE CUSTOMIZABLE AND FEATURE INTERCHANGEABLE COMPONENTS THAT CAN WORK WITH GLASS, PICKETS OR BOTH.

Always check with your local building inspection authority prior to purchasing or installing Century Aluminum Railings to ensure products are code compliant for the intended usage.

# SIMPLE TO INSTALL. EASY TO ENJOY

Century Aluminum Railing Systems are simple to install, durable, and blend with any architectural style. Perfect for both new and existing homes, our custom railings offer the best of both worlds – uninterrupted views and natural ventilation combined with great looks and versatility.