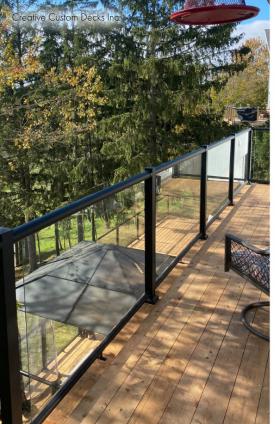

Custom Colour Options Also Available

Product and colour may vary; please check with your local building supply location.

**CENTURY GLASS SERIES** is the perfect choice for those incredible outdoor views. 5mm or 6mm (1/4") tempered glass panels offer homeowners a safe, simple and clean option from standard pickets.

# **EXCLUSIVE FEATURES**

- Enhanced Views
- 100% compatible with all Century Systems
- Contractor approved
- Premium powder coated aluminum (won't rust)
- No exposed welds or cuts
- Heavy duty construction
- Easy to install for pro contractors and commercial developers; up to 50% faster installation
- Virtually maintenance free

# PRODUCT DETAILS

- Contemporary, low profile, round top design
- Designed for strength and round top design helps eliminate spots from standing water
- Helps prevent dangerous drop hazards

**CENTURY SCENIC SERIES** offers unobstructed views. 10mm (3/8") tempered glass panels offer homeowners no top or bottom rails. Scenic series from Century is the clear choice.