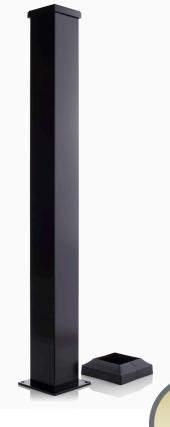

# MAXUM 4" POST

2 piece vinyl baseplate cover included in box

## **EXCLUSIVE FEATURES**

- ✓ True 4" wide
- ✓ 100% compatible with all Century systems
- ✓ No exposed welds
- ✓ Heavy duty construction
- ✓ Easy to install for home owners
- ✓ Virtually maintenance free
- ✓ Fully engineered post
- Approved for residential and commercial use

### PRODUCT DETAILS

- ✓ Contemporary design
- ✓ Available in 3 colours: White, Black, and Lakeside Copper
- ✓ Heavy duty design
- ✓ Powder coated quality