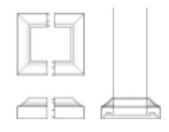

# MAXUM 4" POST



2 piece vinyl baseplate cover included in box





## **EXCLUSIVE FEATURES**

- ✓ True 4" wide
- ✓ 100% compatible with all Century systems
- ✓ No exposed welds
- ✓ Heavy duty construction
- ✓ Easy to install for home owners
- ✓ Virtually maintenance free
- ✓ Fully engineered post
- Approved for residential and commercial use

### MA XIMIZE YOUR VIEWING PLEASURE

For more information visit us at www.centuryrailings.com or call +1.888.493.1103 to contact a distributor near you.



### PRODUCT DETAILS

- ✓ Contemporary design
- ✓ Available in 3 colours: White, Black, and Lakeside Copper
- ✓ Heavy duty design
- ✓ Powder coated quality