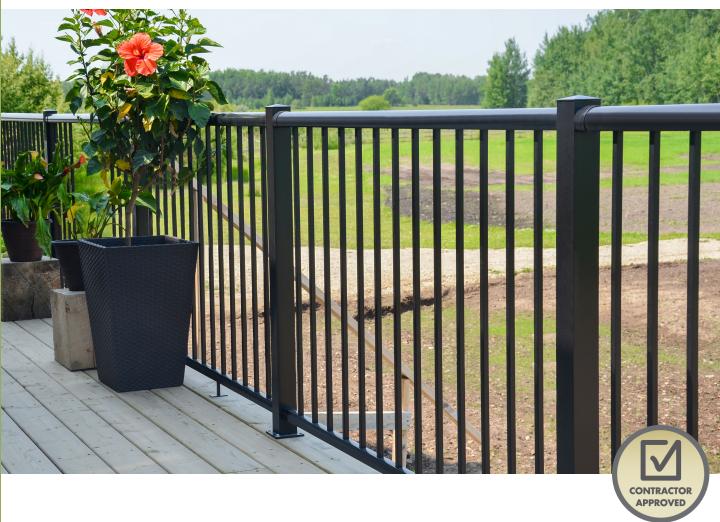

## **EXCLUSIVE FEATURES**

- ✓ Pre-punched bottom rail (no spacers)
- ✓ 100% compatible with all Century systems
- ✓ Contractor approved
- $\checkmark$  Premium powder coated aluminum (won't rust)  $\checkmark$  2.5" and 4" square posts
- ✓ Heavy duty construction
- ✓ No exposed welds and no exposed cuts
- ✓ Easy to install for homeowners; 50% faster
- ✓ Virtually maintenance free

## PRODUCT DETAILS

- ✓ Continuous bottom rail design
- ✓ Contemporary round top design
- ✓ Radius milled pickets

## MA XIMIZE YOUR VIEWING PLEASURE

For more information visit us at www.centuryrailings.com or call +1.888.493.1103 to contact a distributor near you.