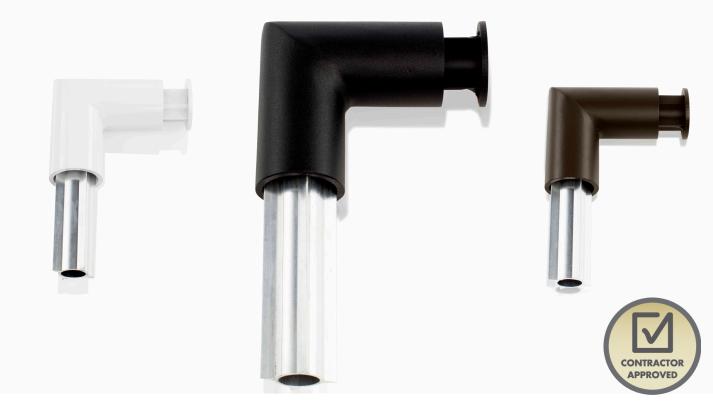

## 90 degree Pipe handrail return kit

## **EXCLUSIVE FEATURES**

- Makes it simple to return pipe handrail to the wall or post for a clean finish
- Includes 90 degree return, wall mount & splice, everything you need to complete the job
- ✓ 50% faster install time
- ✓ No exposed welds
- ✓ Heavy duty construction
- ✓ Contemporary round design
- ✓ A.D.A. compliant

## PRODUCT DETAILS

- ✓ Powder coated quality
- ✓ Available in 3 colours: White, Black, and Lakeside Copper