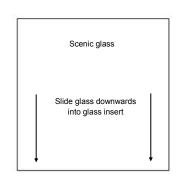

## **Installing Scenic Glass**

- 1. Unscrew the 2-#8 x 5/8" tek screws from each of the two pyramid caps and remove.
- 2. Lubricate black glass insert and vertical glass edges with soapy water.
- Using two people, slide glass down into black insert while maintaining even pressure on both sides until glass sits on support blocks in bottom of post. If glass is not seated properly, post caps may not fit. Check prior to reinstalling pyramid post caps.
- 4. Reinstall pyramid caps and secure each with the 2-#8 x 5/8" tek screws removed earlier.