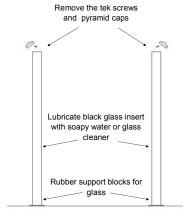

## **Installing Scenic Glass**

- 1. Unscrew the 2-#8 x 5/8" tek screws from each of the two pyramid caps and remove.
- 2. Lubricate black glass insert and vertical glass edges with soapy water.
- Using two people, slide glass down into black insert while maintaining even pressure on both sides until glass sits on support blocks in bottom of post. If glass is not seated properly, post caps may not fit. Check prior to reinstalling pyramid post caps.
- 4. Reinstall pyramid caps and secure each with the 2-#8 x 5/8" tek screws removed earlier.

Note: Glass panels may cause injury if mishandled. Gloves and safety glasses should be worn at all times.

Reinstall pyramid cap and secure with the 2 #8 x 5/8" tek screws into existing holes (same for both caps)