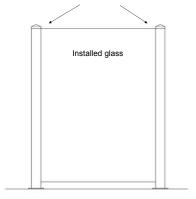

## **Installing Scenic Glass**

- 1. Unscrew the 2-#8 x 5/8" tek screws from each of the two pyramid caps and remove.
- 2. Lubricate black glass insert and vertical glass edges with soapy water.
- Using two people, slide glass down into black insert while maintaining even pressure on both sides until glass sits on support blocks in bottom of post. If glass is not seated properly, post caps may not fit. Check prior to reinstalling pyramid post caps.
- 4. Reinstall pyramid caps and secure each with the 2-#8 x 5/8" tek screws removed earlier.

Note: Glass panels may cause injury if mishandled. Gloves and safety glasses should be worn at all times.

Reinstall pyramid cap and secure with the 2 #8 x 5/8" tek screws into existing holes (same for both caps)