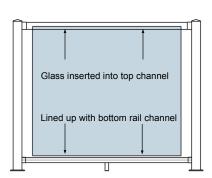

Lubricate top and bottom rail glass insert with soapy water. Install glass by holding the 37 5/16" sides of the glass (for 42"rail) and insert into the top rail channel as far as possible. Swing the bottom of the glass over the bottom rail until its centered over the bottom channel. Pull down on the glass until it slides into the bottom channel and is sitting on the two rubber blocks inserted previously. Centre the glass between the two posts by sliding it the the left or right.