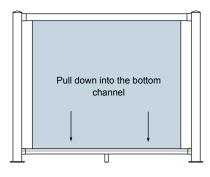

Lubricate top and bottom rail glass insert with soapy water. Install glass by holding the 37 5/16" sides of the glass (for 42"rail) and insert into the top rail channel as far as possible. Swing the bottom of the glass over the bottom rail until its centered over the bottom channel. Pull down on the glass until it slides into the bottom channel and is sitting on the two rubber blocks inserted previously. Centre the glass between the two posts by sliding it the the left or right.