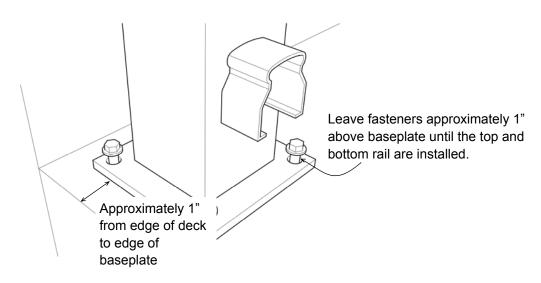

## 2 1/2" Deck Post Installation

Residential installation only. Commercial applications may differ.

Always check with local building codes prior to purchasing and installing this product.

EP, LP, CP, SP EP36, LP36, CP36, SP36 SEP, SLP, SCP Does not apply to STLP. See separate instructions.

When Century Railing is being used as a guardrail, do not exceed the maximum span stated for the various types of railing as this is outside our engineering spec and is at end users own risk and could result in a failed inspection. It is the sole responsibility of the home owner/contractor to comply with local building codes.