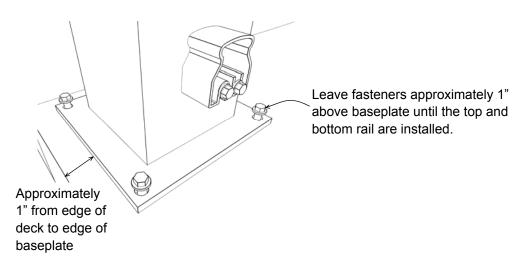

## 3" & 4" Deck Post Installation

Residential installation only. Commercial applications may differ. Always check with local building codes prior to purchasing and installing this product.

When Century Railing is being used as a guardrail, do not exceed the maximum span stated for the various types of railing as this is outside our engineering spec and is at end users own risk and could result in a failed inspection. It is the sole responsibility of the home owner/contractor to comply with local building codes.