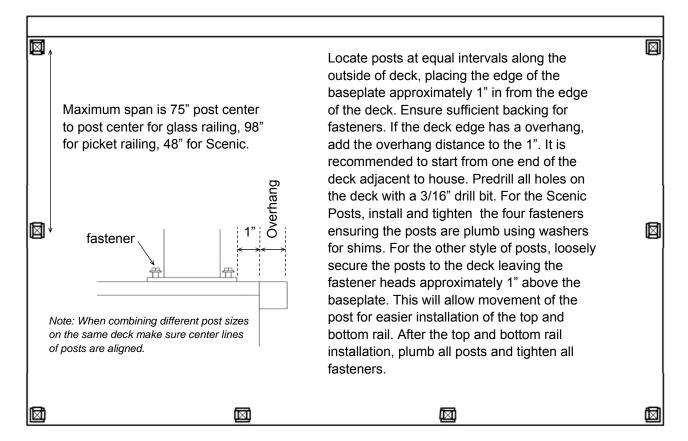

## 2 1/2" Deck Post Installation

Residential installation only. Commercial applications may differ.

Always check with local building codes prior to purchasing and installing this product.

EP, LP, CP, SP EP36, LP36, CP36, SP36 SEP, SLP, SCP Does not apply to STLP. See separate instructions.

When Century Railing is being used as a guardrail, do not exceed the maximum span stated for the various types of railing as this is outside our engineering spec and is at end users own risk and could result in a failed inspection. It is the sole responsibility of the home owner/contractor to comply with local building codes.