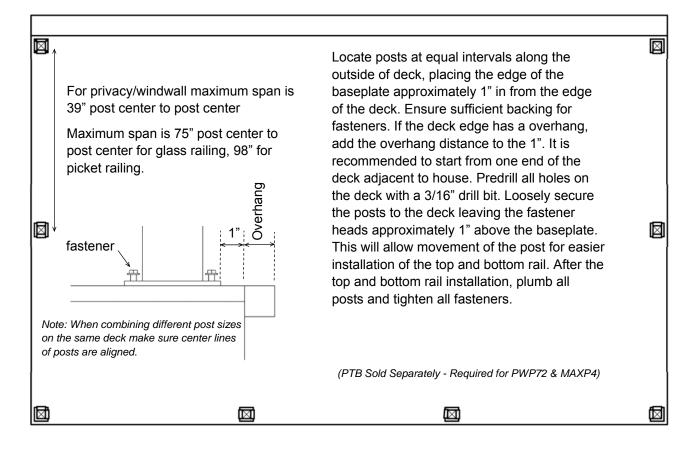

## 3" & 4" Deck Post Installation

Residential installation only. Commercial applications may differ. Always check with local building codes prior to purchasing and installing this product.

When Century Railing is being used as a guardrail, do not exceed the maximum span stated for the various types of railing as this is outside our engineering spec and is at end users own risk and could result in a failed inspection. It is the sole responsibility of the home owner/contractor to comply with local building codes.