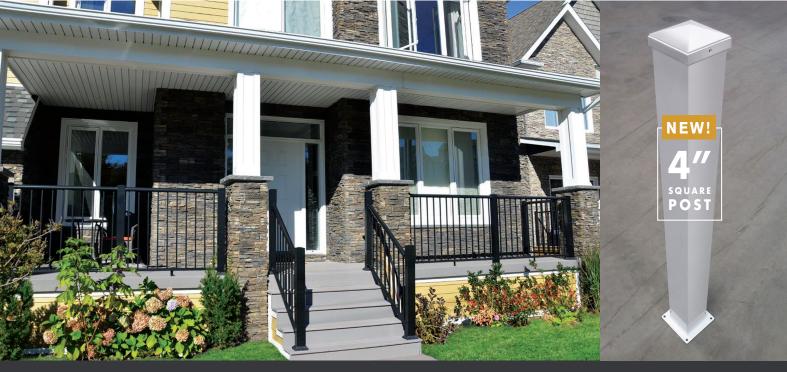

# MAXUM 4" POST

CONTRACTOR APPROVED

#### **EXCLUSIVE FEATURES**

- ✓ True 4" wide
- ✓ 100% compatible with all Century systems
- ✓ Contractor approved
- ✓ No exposed welds
- ✓ Heavy duty construction
- ✓ Easy to install for home owners
- ✓ Virtually maintenance free
- ✓ Fully engineered post
- ✓ Approved for residential and commercial use

### PRODUCT DETAILS

- ✓ Contemporary design
- ✓ Available in 3 colours: White, Black, and Lakeside Copper
- ✓ Heavy duty design
- ✓ Powder coated quality