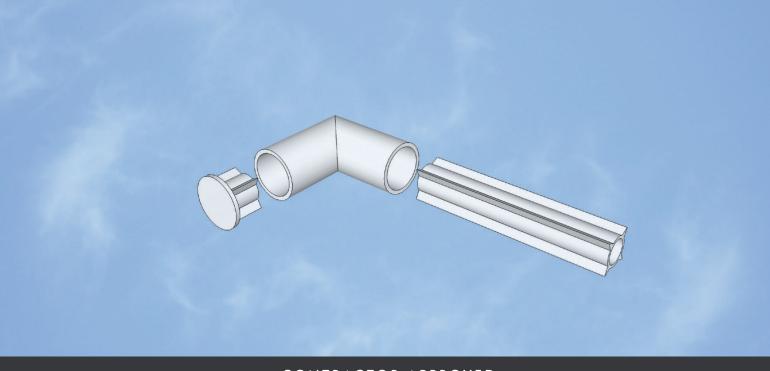

# 90 DEGREE PIPE HANDRAIL RETURN KIT

### **EXCLUSIVE FEATURES**

- ✓ Makes it simple to return pipe handrail to the wall or post for a clean finish
- ✓ Includes 90 degree return, wall mount & splice, everything you need to complete the job
- ✓ 50% faster install time
- ✓ No exposed welds
- ✓ Heavy duty construction
- ✓ Contemporary round design
- ✓ A.D.A. compliant

### PRODUCT DETAILS

- ✓ Powder coated quality
- ✓ Available in 3 colours: White, Black, and Lakeside Copper